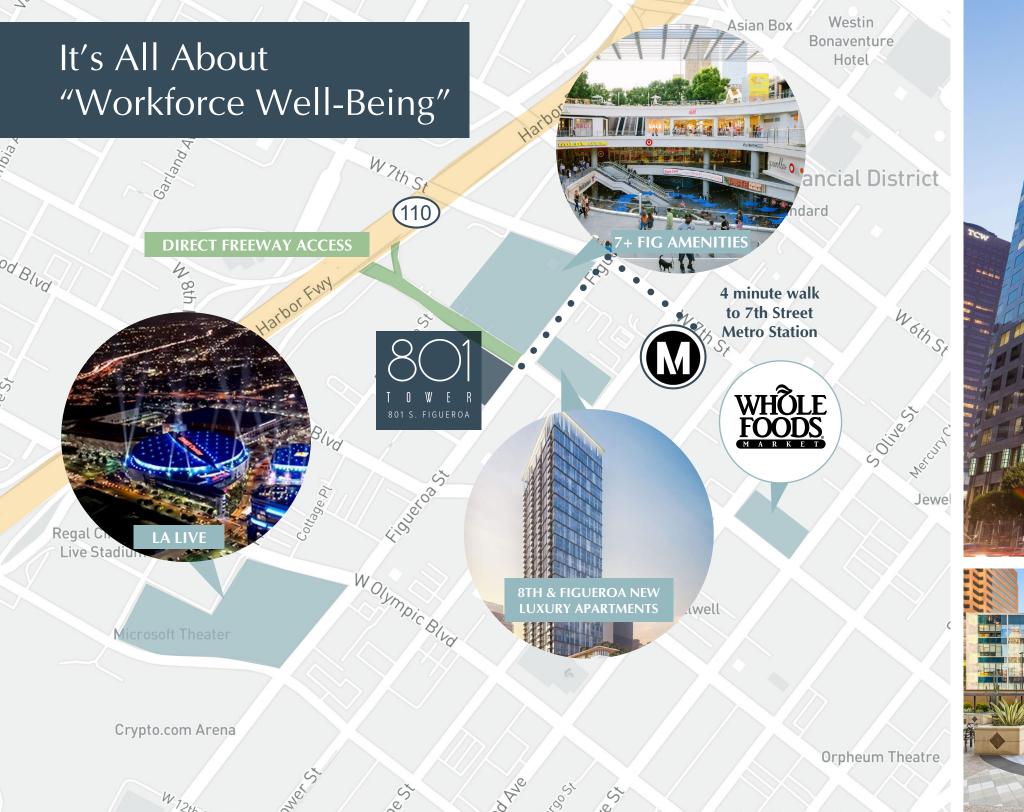

## The Elevated Workplace

GATEWAY TO SOUTH
PARK AND SPORTS
ENTERTAINMENT DISTRICT

**CERTIFIED FITWELL** 

STATE OF THE ART INDOOR/ OUTDOOR CONFERENCE AND LOUNGE EXPERIENCE

FREEWAY AND PUBLIC TRANSIT ACCESS

12 CORNER OFFICES PER FLOOR

801 Tower and the immediate South
Park neighborhood are redefining
"workforce well-being" and
drawing businesses and residents
from around the City and County