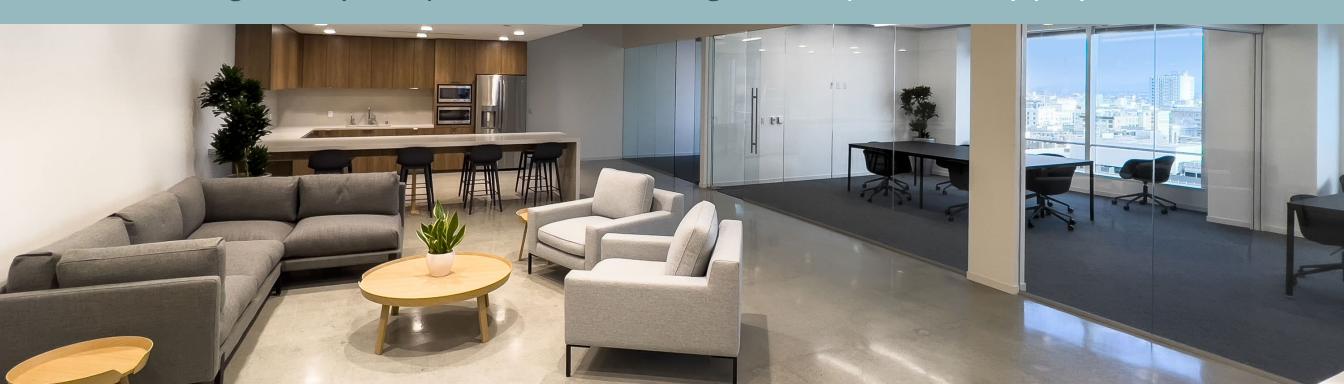

## Premier Social Hub

Arriving in 2022, a cutting-edge indoor/outdoor conference center and tenant lounge on the ground floor to foster collaboration for all types of office users. The conference center will accommodate small meeting formats to gatherings of up to 100 people. Larger groups can utilize the entire private gated courtyard. The hospitality-style lounge will be an inviting venue for informal coffee meetings and casual gatherings.