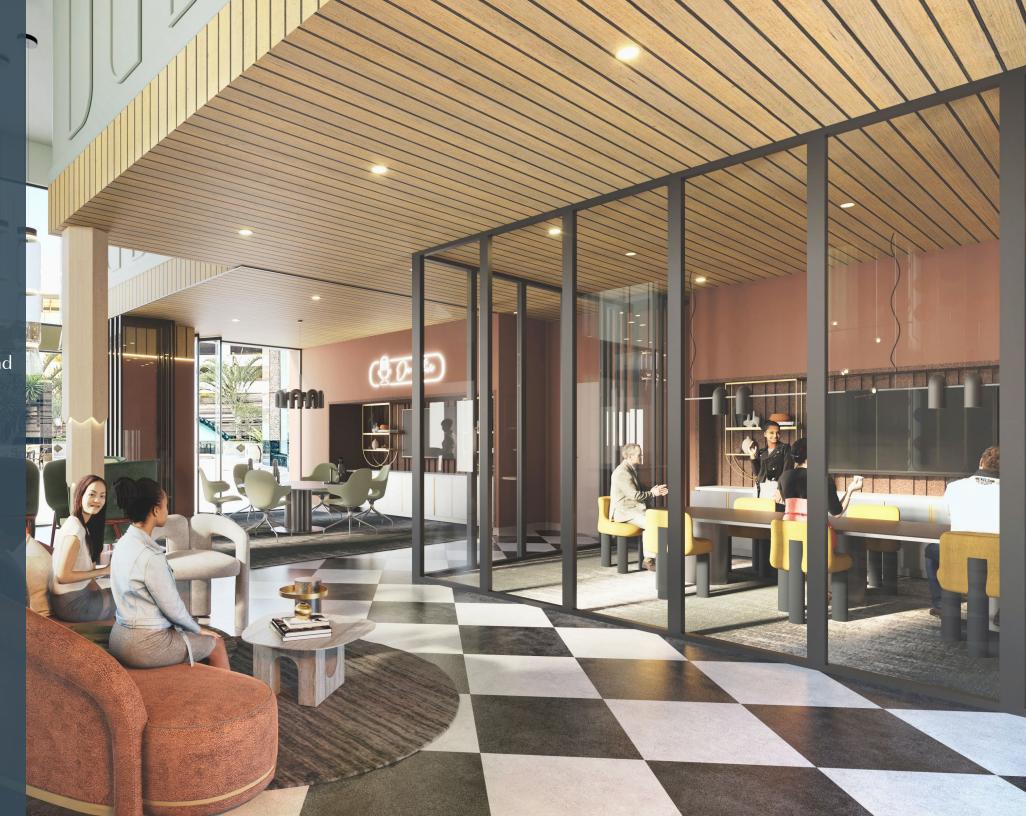

## Premier Social Hub

Arriving in 2022, a cutting-edge indoor/outdoor conference center and tenant lounge on the ground floor to foster collaboration for all types of office users. The conference center will accommodate small meeting formats to gatherings of up to 100 people. Larger groups can utilize the entire private gated courtyard. The hospitality-style lounge will be an inviting venue for informal coffee meetings and casual gatherings.

Highest quality finish and design, ready-to-occupy space