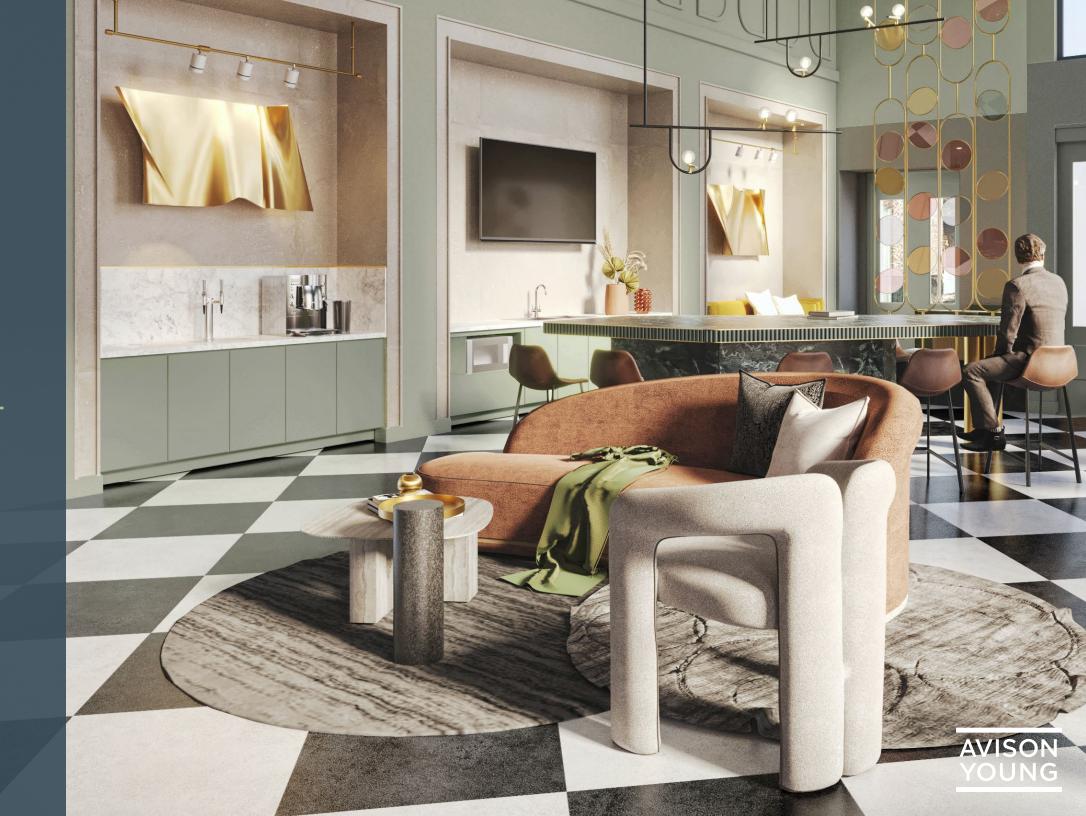

## Premier Social Hub

Arriving in 2022, a cutting-edge indoor/outdoor conference center and tenant lounge on the ground floor to foster collaboration for all types of office users. The conference center will accommodate small meeting formats to gatherings of up to 100 people. Larger groups can utilize the entire private gated courtyard. The hospitality-style lounge will be an inviting venue for informal coffee meetings and casual gatherings.

Highest quality finish and design, ready-to-occupy space