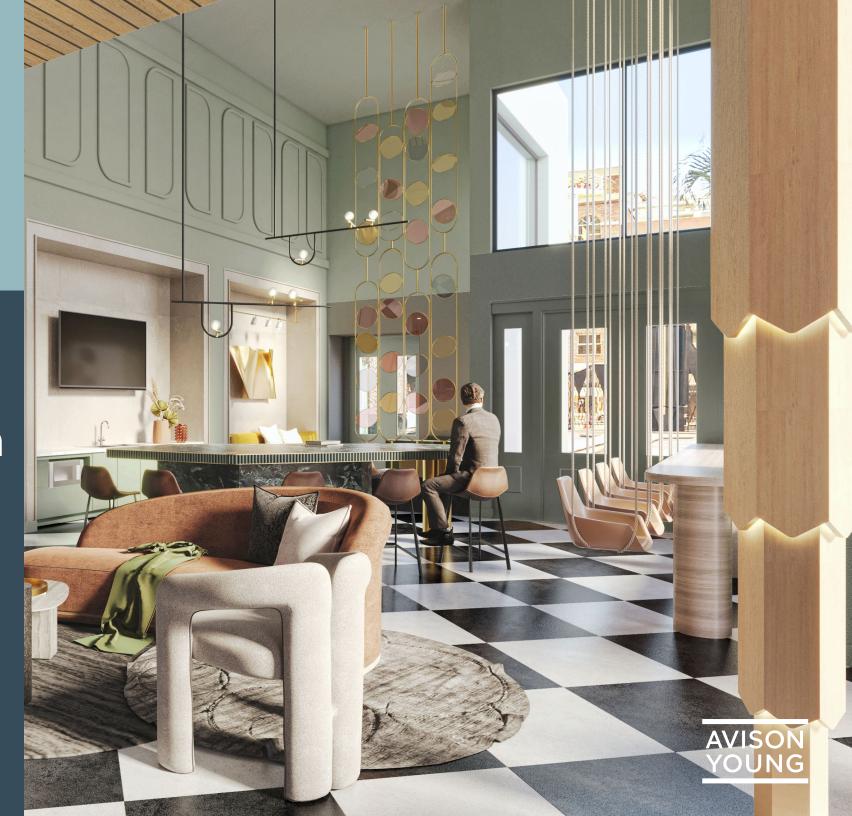

## Premier Social Hub

Arriving in 2022, a cutting-edge indoor/outdoor conference center and tenant lounge on the ground floor to foster collaboration for all types of office users. The conference center will accommodate small meeting formats to gatherings of up to 100 people. Larger groups can utilize the entire private gated courtyard. The hospitality-style lounge will be an inviting venue for informal coffee meetings and casual gatherings.

Highest quality finish and design, ready-to-occupy space